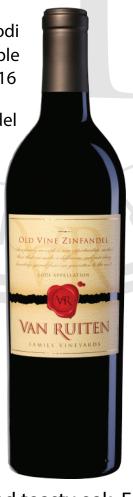

## 2016 OLD VINE ZINFANDEL

APPELLATION Lodi VINEYARD Multiple HARVEST DATE September 2, 2016

COMPOSITION 100% Zinfandel

TOTAL ACIDITY 5.4 g/L RS 3.82 g/L PH 3.9 ALCOHOL 15.1%

FERMENTATION Stainless Steel
AGING 13 Months in Oak

DATE BOTTLED April 3, 2018
PRODUCTION 2,470 Cases
UPC NO. 8 10845 00501 2

HIMILL

## WINEMAKER'S NOTES

This 2016 Zinfandel has aromas of blackberry, anise, and toasty oak. Flavors of blackberry, boysenberry, tar, and spice. The dark fruit flavors give way to a spicy mid-palate. The tannins are soft, but enough to add a good backbone to this wine. The finish is very long. These hand picked grapes hail from the original vines that John Van Ruiten Sr. planted in 1952.